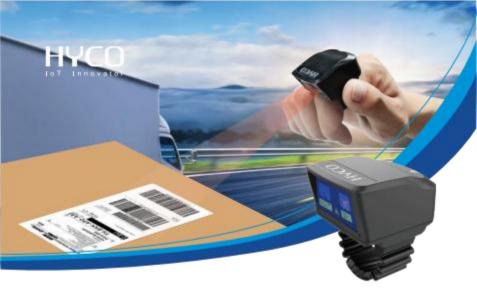

# **W26** Laser Ring Scanner

#### **Features**

- High-speed barcodes scanning
- Extremely small & light: only 0.7 oz (20 grams) weight brings comfort wearing experience
- World's leading ultra-low power consumption technology
- Industrial Grade: IP66
- Drop Test: 3m
- Stablized bluetooth communication

### **Benefits**

- Hands-free and efficient
- Ultra-low power consumption and eco-friendly
- . small, light and comfort to wear